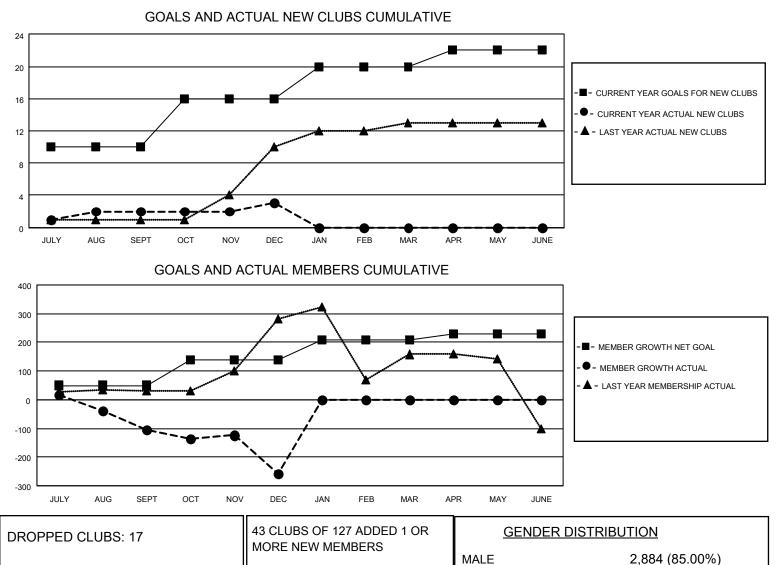

## LOCATION INDIA

District 318 B

Results as of: 12/31/2021

|               | Club          | S           |               | Members               |                       |                         |                                                    |
|---------------|---------------|-------------|---------------|-----------------------|-----------------------|-------------------------|----------------------------------------------------|
|               | RESULTS FOR   | R 2021-2022 |               | RESULTS FOR 2021-2022 |                       |                         |                                                    |
| QUARTER       | NEW CLUB GOAL | NEW CLUBS   | DROPPED CLUBS | QUARTER MEMB          | ER GROWTH NET<br>GOAL | MEMBER GROWTH<br>ACTUAL | DROPPED<br>MEMBERS ACTUAL<br>(including transfers) |
| JULY/AUG/SEPT | 10            | 2           | 10            | JULY/AUG/SEPT         | 50                    | 114                     | 213                                                |
| OCT/NOV/DEC   | 6             | 1           | 7             | OCT/NOV/DEC           | 90                    | 130                     | 265                                                |
| JAN/FEB/MAR   | 4             | 0           | 0             | JAN/FEB/MAR           | 70                    | 0                       | 0                                                  |
| APR/MAY/JUNE  | 2             | 0           | 0             | APR/MAY/JUNE          | 20                    | 0                       | 0                                                  |

FEMALE

NON BINARY

PREFER NOT TO ANSWER

| CLUB CANCELLED<br>OTHER                                                | 319<br>150 | CLICK HERE FOR CUMULATIVE<br>MEMBERSHIP DATA | TOTAL FAMILY UNIT MEMBERS       |  |  |
|------------------------------------------------------------------------|------------|----------------------------------------------|---------------------------------|--|--|
| TOTAL                                                                  | 478        |                                              | FAMILY MEMBERS PAYING HALF DUES |  |  |
|                                                                        |            |                                              |                                 |  |  |
| MBR0181 © Convright 2022 Lions Clubs International All Rights Reserved |            |                                              |                                 |  |  |